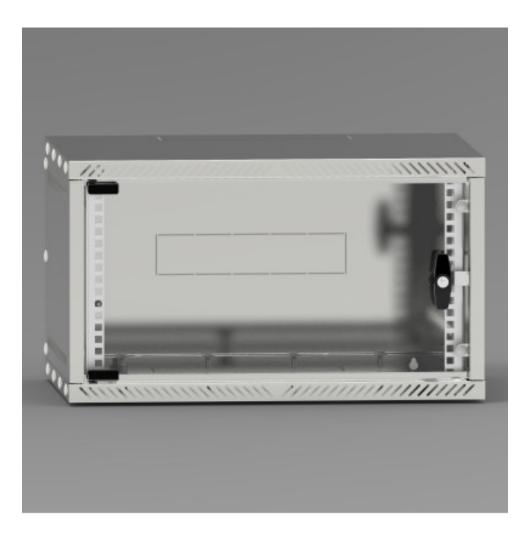

#### **Product description:**

The spill retaining tub is welded from quality steelsheet with powdercoated finish, which increases resistance against very agresive substances. Designed to retain spills of substances harming environment or water resources, two barels of 200 litres can be placed on it. The maximum retained volume is 240 litres. Robust construction ensures the possibility of high load and at the same time easy handling with a forklift, as well as a long product life.